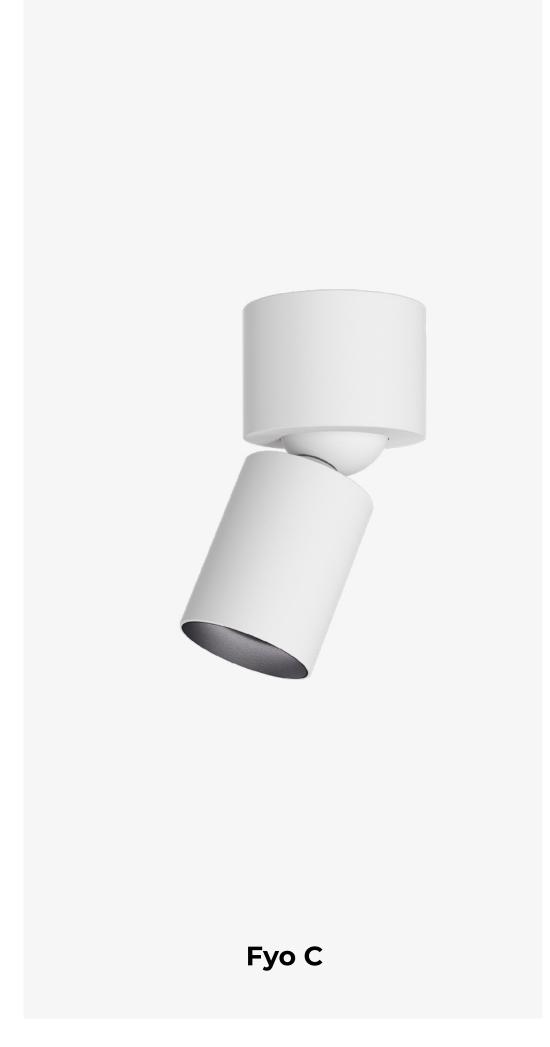

## Product range

**INSTALATION** 

Recessed, Ceiling

**DIAMETER** 

Ø 26 mm

**BEAM ANGLE** 

15°, 30°

**ORIENTATION** 

±30°/360°

**LUMINAIRE LUMINOUS FLUX:** 

Up to 220 lm

Flexibly emphasize

Less light, more atmosphere