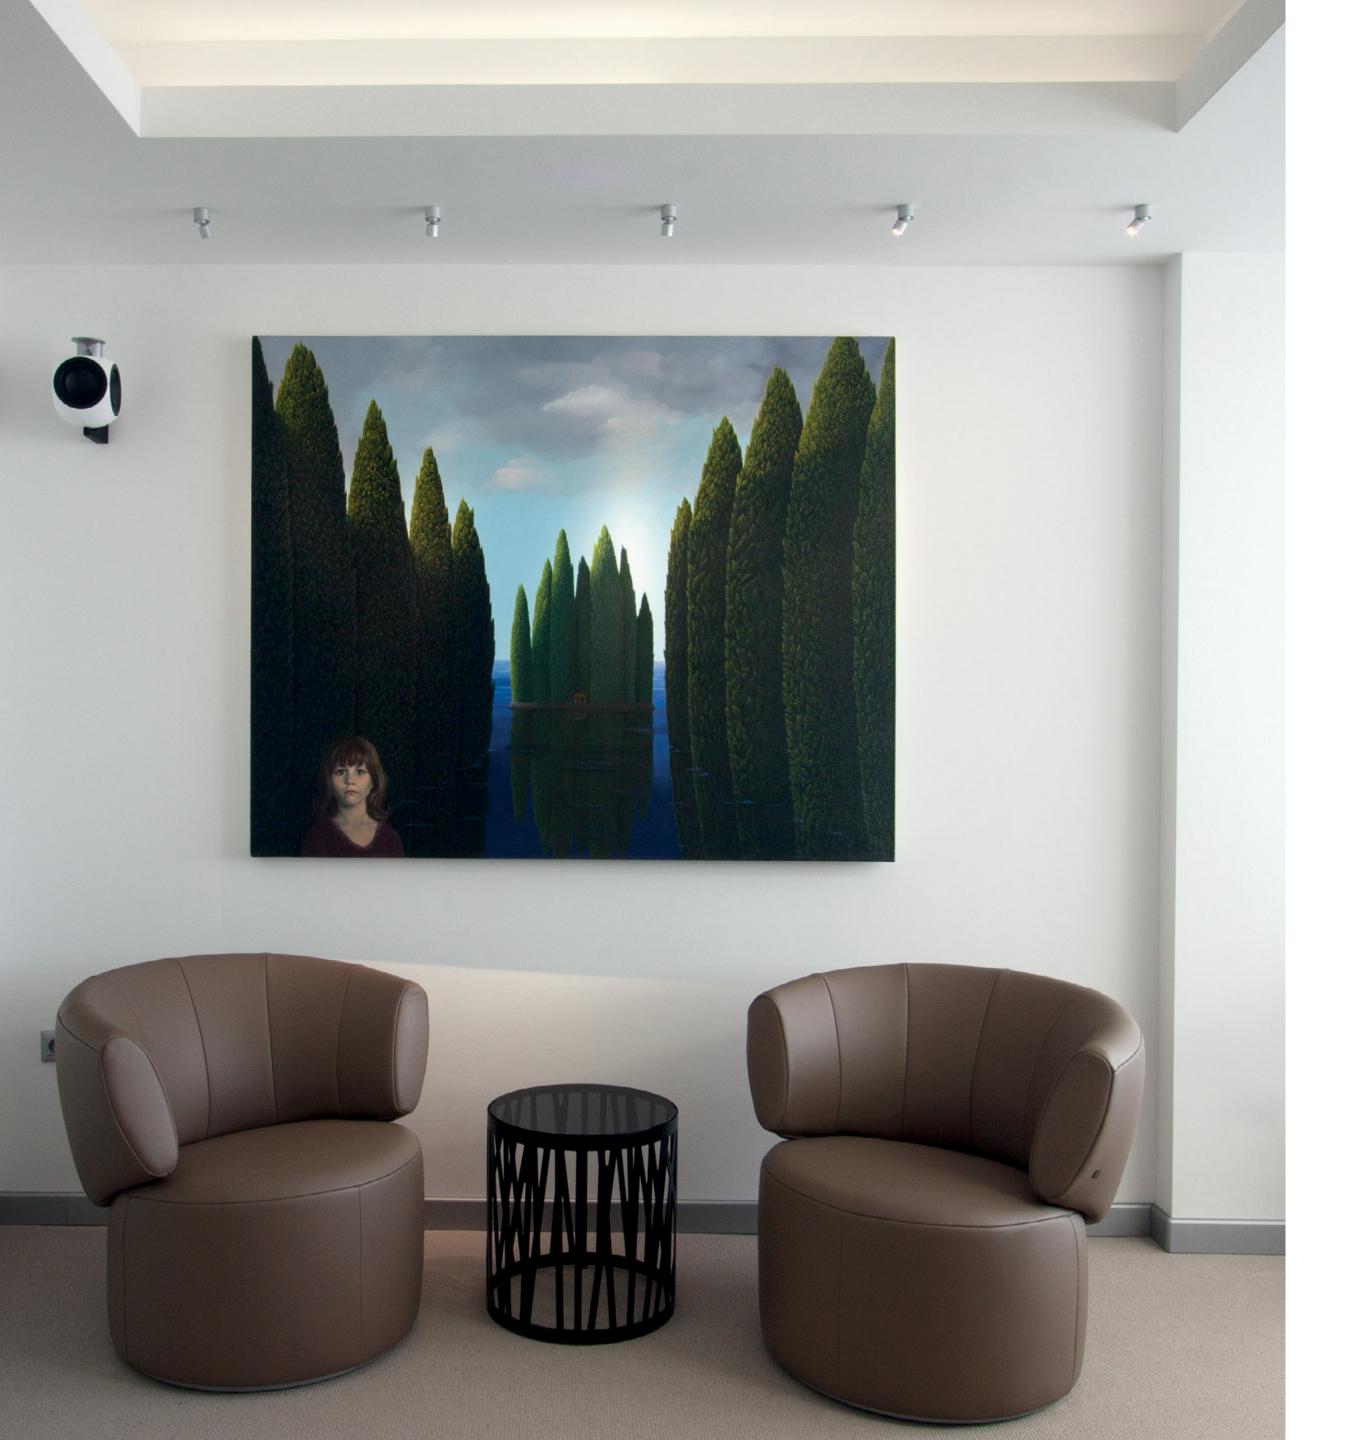

FyO
Sparkling lights

Private clinic, Ljubljana, Slovenia / Architecture: Geoplan / Photography: Intra Lighting

## There are spaces that don't need much light, just a feeling of light being there.

Flea, Atos and Fyo represent a low light level range that has many application possibilities, like a special atmosphere in wellness centers, accent on shelves, night illumination and many more.

They are small and this is precisely their biggest advantage.