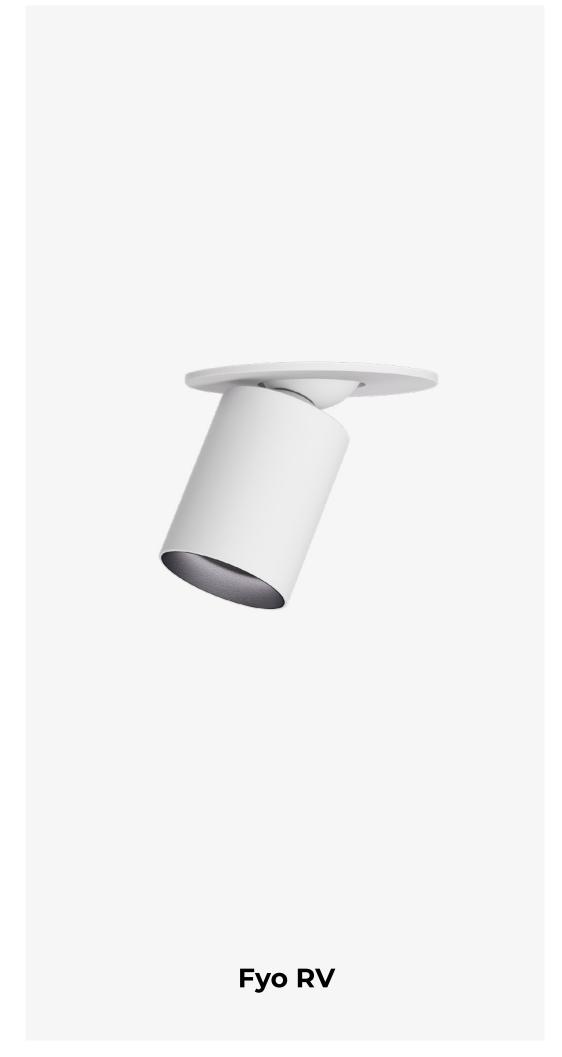

## Product range

**INSTALATION** 

Recessed, Ceiling

**DIAMETER** 

Ø 26 mm

**BEAM ANGLE** 

15°, 30°

**ORIENTATION** 

±30°/360°

**LUMINAIRE LUMINOUS FLUX:** 

Up to 220 lm

Flexibly emphasize

Less light, more atmosphere