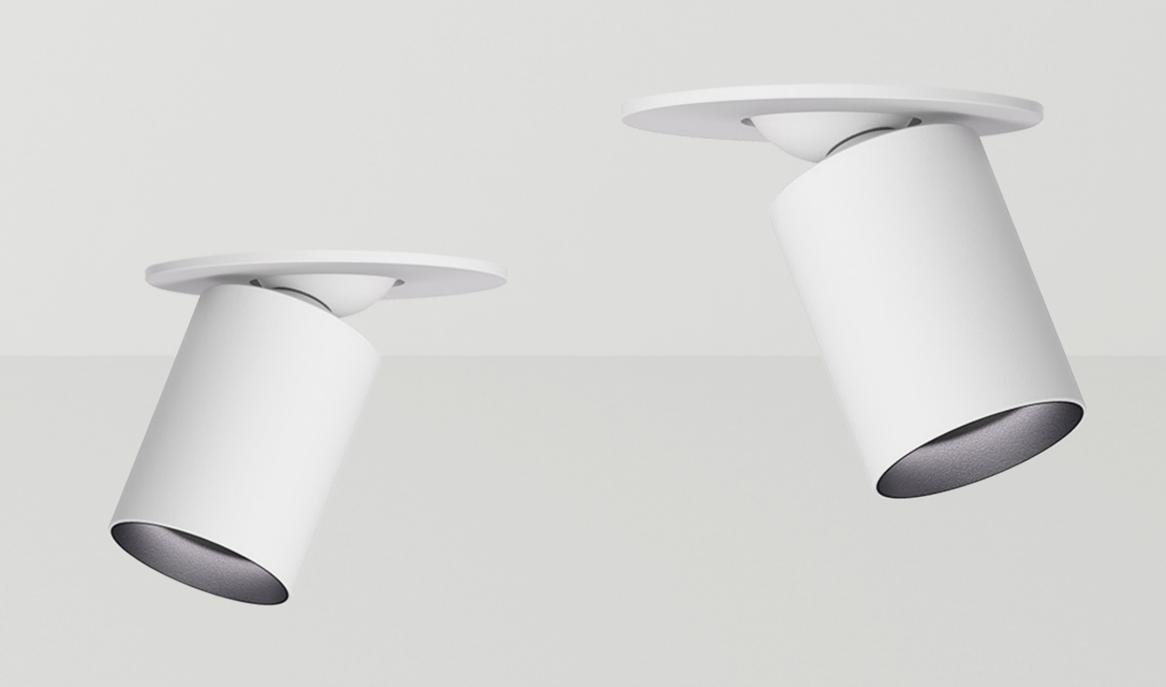

## Product range

**INSTALATION** 

Recessed, Ceiling

**DIAMETER** 

Ø 26 mm

**BEAM ANGLE** 

15°, 30°

**ORIENTATION** 

±30°/360°

**LUMINAIRE LUMINOUS FLUX:** 

Up to 220 lm

Flexibly emphasize

Less light, more atmosphere