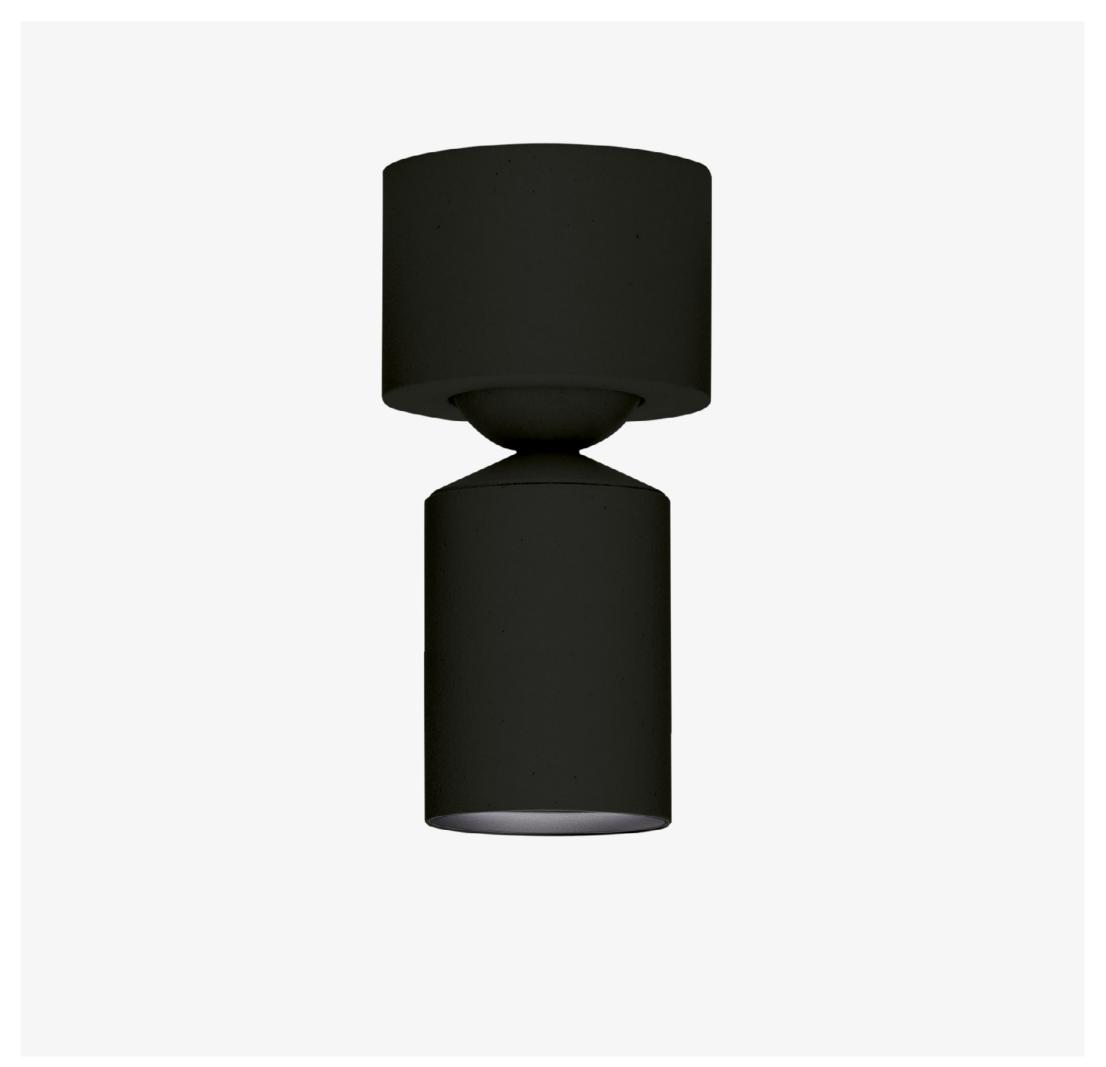

## Product range

**INSTALATION** 

Recessed, Ceiling

**DIAMETER** 

Ø 26 mm

**BEAM ANGLE** 

15°, 30°

**ORIENTATION** 

±30°/360°

**LUMINAIRE LUMINOUS FLUX:** 

Up to 220 lm

Flexibly emphasize

Less light, more atmosphere