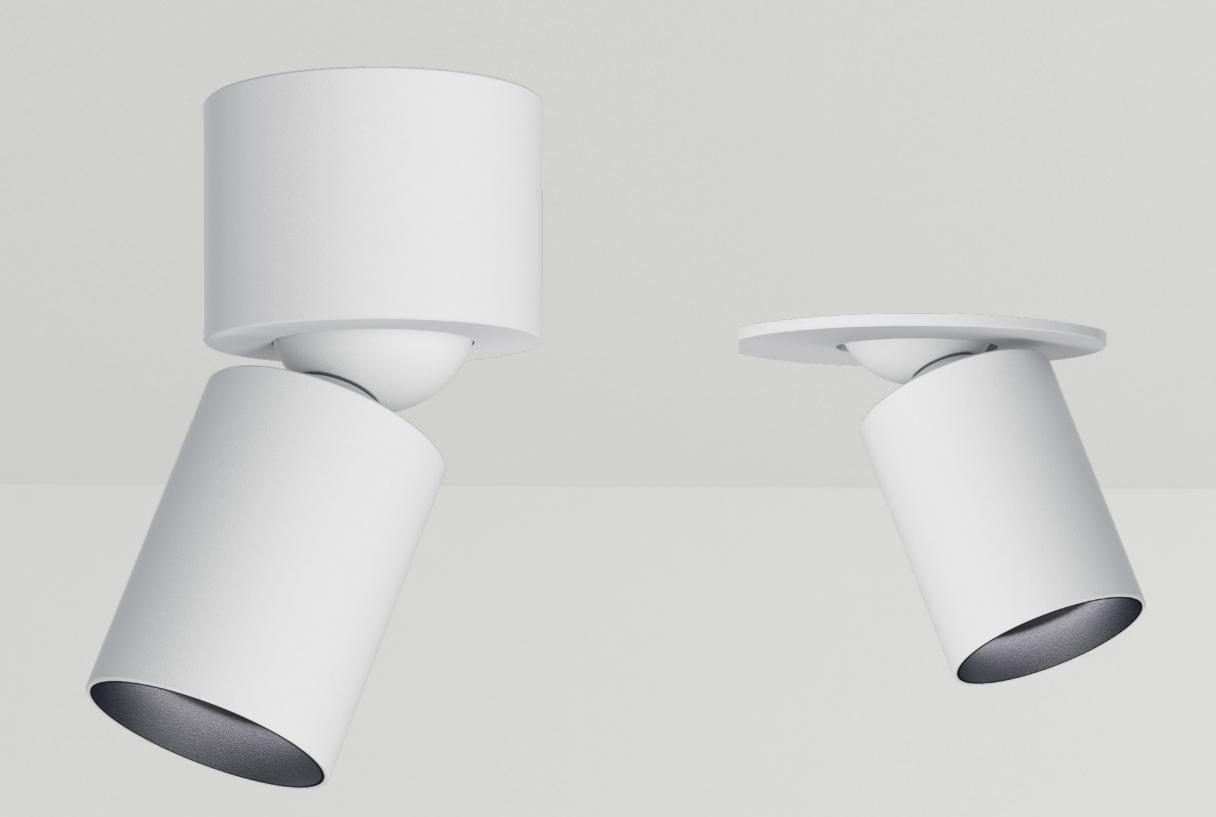

## Product range

**INSTALATION** 

Recessed, Ceiling

**DIAMETER** 

Ø 26 mm

**BEAM ANGLE** 

15°, 30°

**ORIENTATION** 

±30°/360°

**LUMINAIRE LUMINOUS FLUX:** 

Up to 220 lm

Flexibly emphasize

Less light, more atmosphere